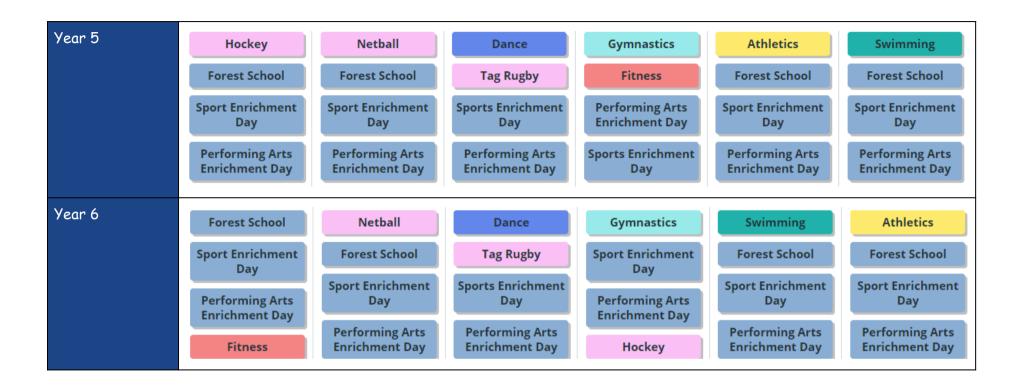

|           | Autumn 1                          | Autumn 2                          | <b>Spring 1</b><br>Enrichment Days | <b>Spring 2</b><br>Enrichment Days | Summer 1                          | Summer 2<br>Healthy Living<br>Week |
|-----------|-----------------------------------|-----------------------------------|------------------------------------|------------------------------------|-----------------------------------|------------------------------------|
| Reception | Fundamentals :                    | Ball Skills : Unit 1              | Dance : Unit 1                     | Gymnastics : Unit                  | Games : Unit 1                    | Fundamentals                       |
|           | Unit 1                            | Sports Enrichment                 | Sports Enrichment                  | 1                                  | Performing Arts                   | Unit 2                             |
|           | Sport Enrichment<br>Day           | Day- Fencing                      | Day- Tennis                        | Performing Arts<br>Enrichment Day  | Enrichment Day                    | Performing Ar<br>Enrichment Da     |
|           | Performing Arts                   | Performing Arts<br>Enrichment Day | Performing Arts<br>Enrichment Day  | Sport Enrichment                   | Sport Enrichment<br>Day- Lacrosse | Sport Enrichme                     |
|           | Enrichment Day                    | ,                                 | ,                                  | Day- Kurling                       |                                   | Day- Volley E                      |
| Year 1    | Fundamentals                      | Ball Skills                       | Invasion                           | Gymnastics                         | Net and Wall                      | Athletics                          |
|           | Sport Enrichment<br>Day           | Sport Enrichment<br>Day           | Sport Enrichment<br>Day            | Sport Enrichment<br>Day            | Sport Enrichment<br>Day           | Sport Enrichme<br>Day              |
|           | Performing Arts<br>Enrichment Day | Performing Arts<br>Enrichment Day | Performing Arts<br>Enrichment Day  | Performing Arts<br>Enrichment Day  | Performing Arts<br>Enrichment Day | Performing Art<br>Enrichment Da    |
|           | Forest School                     | Forest School                     | Forest School                      | Forest School                      | Forest School                     | Forest School                      |