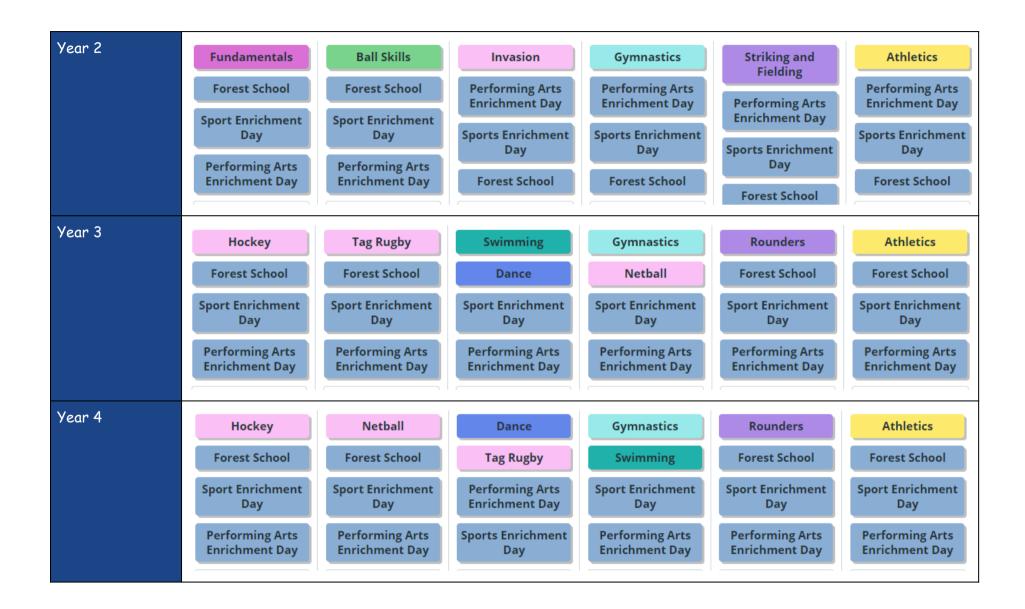

|           | Autumn 1                          | Autumn 2                          | <b>Spring 1</b><br>Enrichment Days | <b>Spring 2</b><br>Enrichment Days | Summer 1                          | Summer 2<br>Healthy Living<br>Week |
|-----------|-----------------------------------|-----------------------------------|------------------------------------|------------------------------------|-----------------------------------|------------------------------------|
| Reception | Fundamentals :                    | Ball Skills : Unit 1              | Dance : Unit 1                     | Gymnastics : Unit                  | Games : Unit 1                    | Fundamentals                       |
|           | Unit 1                            | Sports Enrichment                 | Sports Enrichment                  | 1                                  | Performing Arts                   | Unit 2                             |
|           | Sport Enrichment<br>Day           | Day- Fencing                      | Day- Tennis                        | Performing Arts<br>Enrichment Day  | Enrichment Day                    | Performing Ar<br>Enrichment Da     |
|           | Performing Arts                   | Performing Arts<br>Enrichment Day | Performing Arts<br>Enrichment Day  | Sport Enrichment                   | Sport Enrichment<br>Day- Lacrosse | Sport Enrichme                     |
|           | Enrichment Day                    | ,                                 | ,                                  | Day- Kurling                       |                                   | Day- Volley E                      |
| Year 1    | Fundamentals                      | Ball Skills                       | Invasion                           | Gymnastics                         | Net and Wall                      | Athletics                          |
|           | Sport Enrichment<br>Day           | Sport Enrichment<br>Day           | Sport Enrichment<br>Day            | Sport Enrichment<br>Day            | Sport Enrichment<br>Day           | Sport Enrichme<br>Day              |
|           | Performing Arts<br>Enrichment Day | Performing Arts<br>Enrichment Day | Performing Arts<br>Enrichment Day  | Performing Arts<br>Enrichment Day  | Performing Arts<br>Enrichment Day | Performing Art<br>Enrichment Da    |
|           | Forest School                     | Forest School                     | Forest School                      | Forest School                      | Forest School                     | Forest School                      |